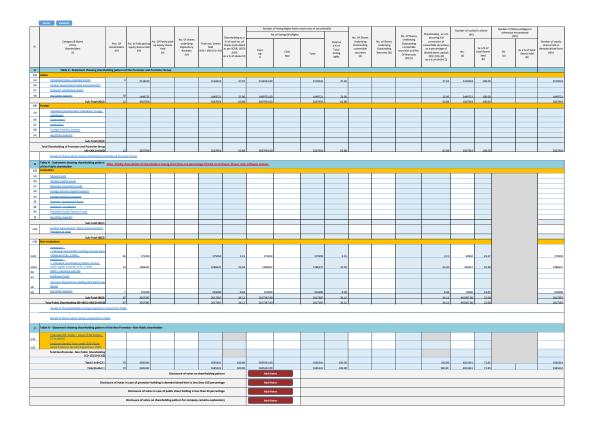

|         |                                           | mmung Ratement holding of specified searchins                                                            |                                                   |                                                        |            |                                                    |                    |                                                             |              |               |                            |                                              |                                           |                       |                                                                                                                                                                                                                                                                                                                                                                                                                                                                                                                                                                                                                                                                                                                                                                                                                                                                                                                                                                                                                                                                                                                                                                                                                                                                                                                                                                                                                                                                                                                                                                                                                                                                                                                                                                                                                                                                                                                                                                                                                                                                                                                                |            |                                                     |            |                                       |                                                |
|---------|-------------------------------------------|----------------------------------------------------------------------------------------------------------|---------------------------------------------------|--------------------------------------------------------|------------|----------------------------------------------------|--------------------|-------------------------------------------------------------|--------------|---------------|----------------------------|----------------------------------------------|-------------------------------------------|-----------------------|--------------------------------------------------------------------------------------------------------------------------------------------------------------------------------------------------------------------------------------------------------------------------------------------------------------------------------------------------------------------------------------------------------------------------------------------------------------------------------------------------------------------------------------------------------------------------------------------------------------------------------------------------------------------------------------------------------------------------------------------------------------------------------------------------------------------------------------------------------------------------------------------------------------------------------------------------------------------------------------------------------------------------------------------------------------------------------------------------------------------------------------------------------------------------------------------------------------------------------------------------------------------------------------------------------------------------------------------------------------------------------------------------------------------------------------------------------------------------------------------------------------------------------------------------------------------------------------------------------------------------------------------------------------------------------------------------------------------------------------------------------------------------------------------------------------------------------------------------------------------------------------------------------------------------------------------------------------------------------------------------------------------------------------------------------------------------------------------------------------------------------|------------|-----------------------------------------------------|------------|---------------------------------------|------------------------------------------------|
| Note    | : Data will be automatically populated fr | ta will be automatically populated from shareholding pattern sheet - Data Entry Restricted in this sheet |                                                   |                                                        |            |                                                    |                    |                                                             |              |               |                            |                                              |                                           |                       |                                                                                                                                                                                                                                                                                                                                                                                                                                                                                                                                                                                                                                                                                                                                                                                                                                                                                                                                                                                                                                                                                                                                                                                                                                                                                                                                                                                                                                                                                                                                                                                                                                                                                                                                                                                                                                                                                                                                                                                                                                                                                                                                |            |                                                     |            |                                       |                                                |
|         | pr<br>Category of shareholder<br>Ø0       | Nos. Of<br>shareholders<br>(H)                                                                           | No. of fully paid up equity<br>shares held<br>(V) | No. Of Partly paid-<br>up equity shares<br>held<br>(M) | underlying | Total nos. shares<br>held<br>(VII) = (M)=(V)+ (VI) | shares (calculated | Number of Voting Rightsheld in each class of securities[30] |              |               |                            |                                              |                                           | Stareholding , as a % | Number of Locked in shares                                                                                                                                                                                                                                                                                                                                                                                                                                                                                                                                                                                                                                                                                                                                                                                                                                                                                                                                                                                                                                                                                                                                                                                                                                                                                                                                                                                                                                                                                                                                                                                                                                                                                                                                                                                                                                                                                                                                                                                                                                                                                                     |            | Number of Shares pledged or<br>otherwise encumbered |            |                                       |                                                |
| Catego  |                                           |                                                                                                          |                                                   |                                                        |            |                                                    |                    | No of Voting (KIV) Rights                                   |              |               |                            | No. Of Shares Underlying                     |                                           |                       | assuming full conversion of<br>convertible securities ( as a                                                                                                                                                                                                                                                                                                                                                                                                                                                                                                                                                                                                                                                                                                                                                                                                                                                                                                                                                                                                                                                                                                                                                                                                                                                                                                                                                                                                                                                                                                                                                                                                                                                                                                                                                                                                                                                                                                                                                                                                                                                                   | (pa        | 0                                                   | peno       |                                       | Number of equity                               |
| у<br>01 |                                           |                                                                                                          |                                                   |                                                        |            |                                                    |                    | Class<br>eg:<br>X                                           | Class<br>egy | Total         | Total as a % of<br>(A+B+C) | Outstanding convertible<br>securities<br>(N) | Underlying<br>Outstanding<br>Warrants (K) |                       | content to end of the second s | No.<br>(a) | As a % of total<br>Shares held<br>(b)               | No.<br>(2) | As a % of total<br>Shares held<br>(b) | shares held in<br>dematerialized form<br>(XVV) |
| (4)     | Promoter & Promoter Group                 | 12                                                                                                       | 2567954                                           |                                                        |            | 2567954                                            | 63.88              | 25.67.954.00                                                |              | 2567954.00    | 62.88                      |                                              |                                           |                       | 63.88                                                                                                                                                                                                                                                                                                                                                                                                                                                                                                                                                                                                                                                                                                                                                                                                                                                                                                                                                                                                                                                                                                                                                                                                                                                                                                                                                                                                                                                                                                                                                                                                                                                                                                                                                                                                                                                                                                                                                                                                                                                                                                                          | 2567954    | 100.00                                              |            |                                       | 3567954                                        |
| (90     | Public                                    | G                                                                                                        | 2017387                                           |                                                        |            | 2017287                                            | 36.12              | 2017287.00                                                  |              | 2017287.00    | 36.12                      |                                              |                                           |                       | 36.12                                                                                                                                                                                                                                                                                                                                                                                                                                                                                                                                                                                                                                                                                                                                                                                                                                                                                                                                                                                                                                                                                                                                                                                                                                                                                                                                                                                                                                                                                                                                                                                                                                                                                                                                                                                                                                                                                                                                                                                                                                                                                                                          | 445387     | 22.08                                               |            |                                       | 2017387                                        |
| 60      | Non Promoter- Non Public                  |                                                                                                          |                                                   |                                                        |            |                                                    |                    |                                                             |              |               |                            |                                              |                                           |                       |                                                                                                                                                                                                                                                                                                                                                                                                                                                                                                                                                                                                                                                                                                                                                                                                                                                                                                                                                                                                                                                                                                                                                                                                                                                                                                                                                                                                                                                                                                                                                                                                                                                                                                                                                                                                                                                                                                                                                                                                                                                                                                                                |            |                                                     |            |                                       |                                                |
| 1511    | Shares underfying DRs                     |                                                                                                          |                                                   |                                                        |            |                                                    |                    |                                                             |              |               |                            |                                              |                                           |                       |                                                                                                                                                                                                                                                                                                                                                                                                                                                                                                                                                                                                                                                                                                                                                                                                                                                                                                                                                                                                                                                                                                                                                                                                                                                                                                                                                                                                                                                                                                                                                                                                                                                                                                                                                                                                                                                                                                                                                                                                                                                                                                                                |            |                                                     |            |                                       |                                                |
| (62)    | Trasta                                    |                                                                                                          |                                                   |                                                        |            |                                                    |                    |                                                             |              |               |                            |                                              |                                           |                       |                                                                                                                                                                                                                                                                                                                                                                                                                                                                                                                                                                                                                                                                                                                                                                                                                                                                                                                                                                                                                                                                                                                                                                                                                                                                                                                                                                                                                                                                                                                                                                                                                                                                                                                                                                                                                                                                                                                                                                                                                                                                                                                                |            |                                                     |            |                                       | 1                                              |
|         | Tota                                      | 1 29                                                                                                     | 5585341                                           |                                                        |            | \$\$\$\$\$141                                      | 100                | \$\$85341.00                                                |              | \$\$8\$341.00 | 100.00                     |                                              |                                           |                       | 100                                                                                                                                                                                                                                                                                                                                                                                                                                                                                                                                                                                                                                                                                                                                                                                                                                                                                                                                                                                                                                                                                                                                                                                                                                                                                                                                                                                                                                                                                                                                                                                                                                                                                                                                                                                                                                                                                                                                                                                                                                                                                                                            | 4013341    | 71.85                                               |            |                                       | \$\$85341                                      |